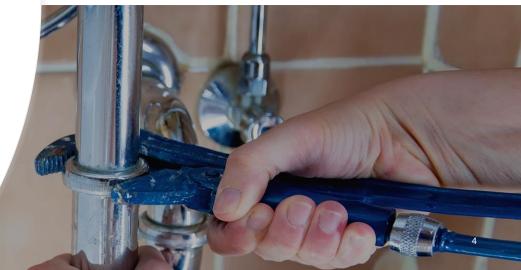

# Plumbing and Sanitary

Repairing, installation and replacement of sanitary & plumbing fixtures for residential, commercial and industrial buildings

- □ Plugging of pipe leakage
- □ Pipe installation
- Repair and replacement of water taps, mixer taps, piping, bottle traps, flexible hoses, basins, sink bowls.
- Supply and installation of water heaters (instant or storage)
- New / re-piping for entire Building units using copper, PVC or stainlesssteel pipes