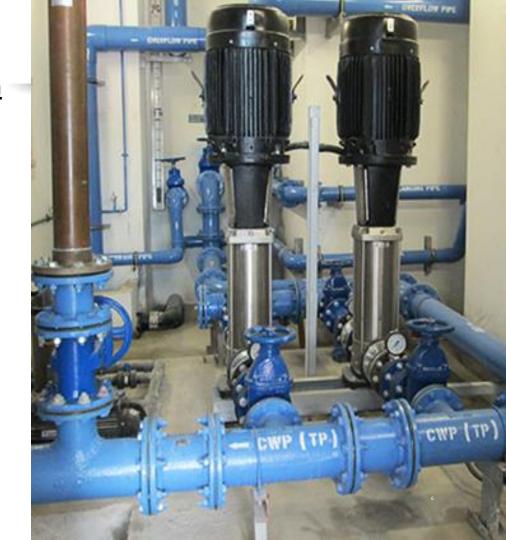

### **Domestic Pumps & Mechanical System**

(Repair. Maintenance)

# **Our Expertise:**

- □Self-Prime Regenerative Pumps.
- □ Centrifugal Pumps.
- □Submersible Pumps.
- □Bore Well Compressor Pumps.
- □ Pressure Booster Pumps.
- □Shallow Well Pumps.
- □ Centrifugal Monoblock Pumps.
- □Submersible Pumps