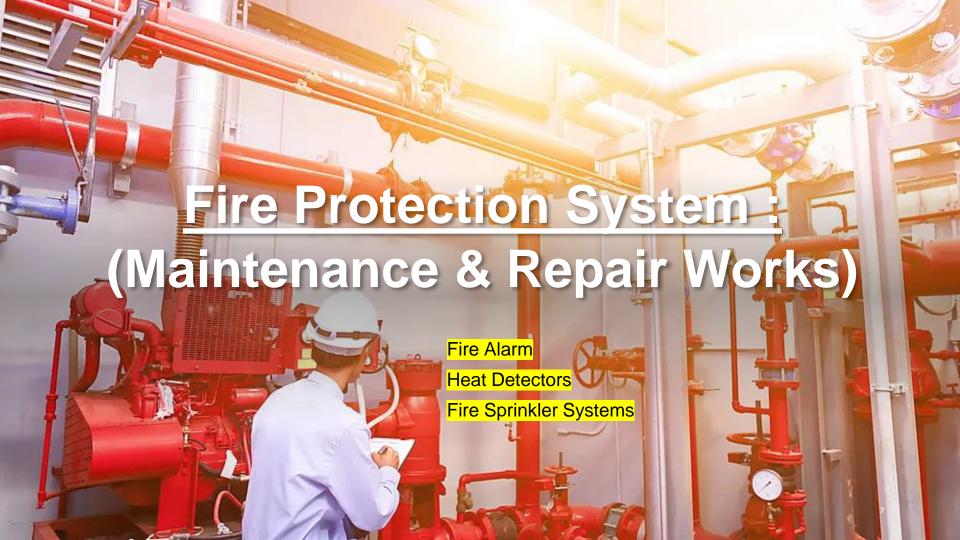

#### Fire Alarms and Network Cabling

Fire Alarms, Network Cabling, Ethernet and Data Point Installation