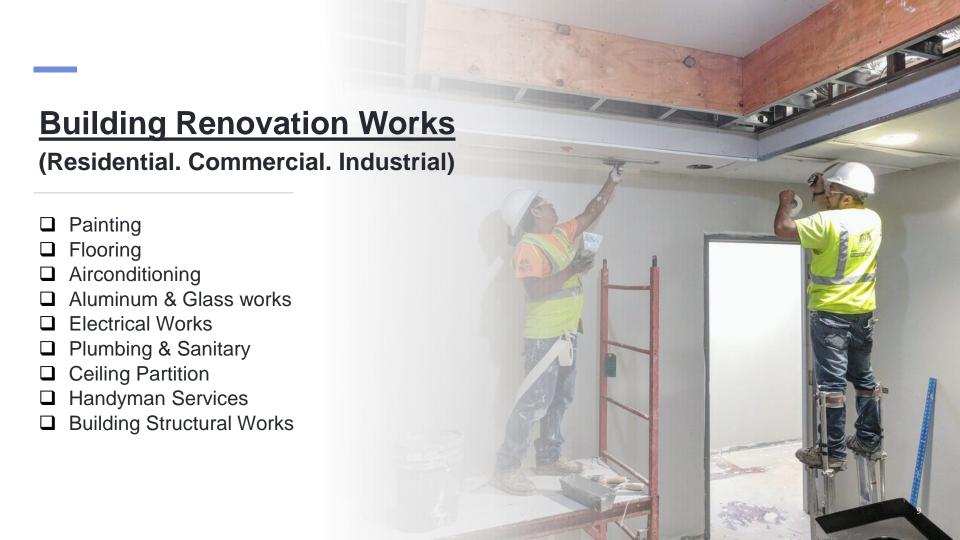

(Building Upgrade & Reinstatement works)

A Complete M&E and Building Services for Residential Commercial and Industrial